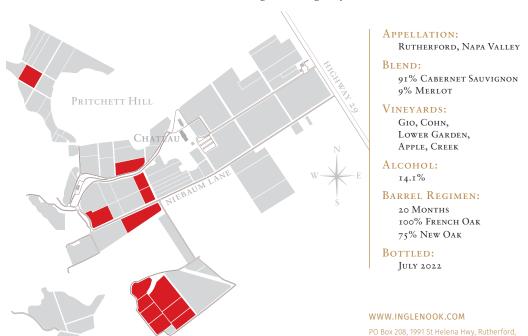

## VINTAGE NOTES

Excellent canopy growth protected the fruit during the short stints of summer heat that led to 2020's early veraison. All fruit was hand-harvested in just over four weeks, beginning with Merlot from the Gio vineyard on August 22nd, and concluding with Cabernet Sauvignon from the Apple block in the Pritchett Hill vineyard on September 19th. Practicing organic farming since the 1980's, Inglenook was one of the first Napa Valley vineyards to be certified organic in 1994. Experimentation is embedded in Inglenook's DNA, and within this ongoing evaluation, considerations of climate change, vine age, vintage and other factors reiterate that an estate of Inglenook's caliber and quality is forever a work-in-progress.