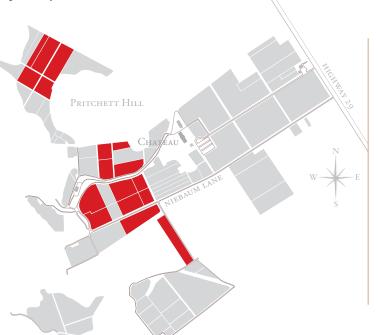

was picked on August 22nd, followed nine days later by the first lot of Cabernet Sauvignon. After several consecutive hot days, the pace of harvest ramped up quickly and the Rubicon harvest was completed by September 24th. Modest vineyard yields resulted in highly-focused wines that capture Inglenook's signature elegance, while remaining round and generous on the palate.

# WINEMAKER'S TASTING NOTES

2015 Rubicon displays both elegance and generosity. Resonant scents of black cherries, blackberries, and other dark fruits are enhanced by subtle nuances of vanilla bean, mocha, and allspice. Round, lush, and sweet upon entry, this wine is absolutely seamless on the palate. Silky, fine-grained tannins lead to a lengthy, fragrant finish with flavors that echo perfectly the aromas on the nose.



#### APPELLATION:

RUTHERFORD, NAPA VALLEY

#### BLEND:

97% Cabernet Sauvignon 3% Merlot

# VINEYARDS:

Gio, Lower Garden, Creek, Pritchett Hill, Cohn

#### ALCOHOL:

14.5%

#### BARREL REGIME:

18 Months 100% French Oak 75% New Oak

#### BOTTLED:

JUNE 2017

## www.inglenook.com

PO Box 208, 1991 St Helena Hwy Rutherford, CA 94573

All trademarks used herein are the exclusive property of Niebaum-Coppola Estate Winery, L.P. © 2017 Inglenook