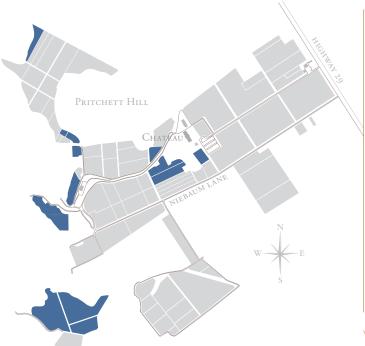

### VINEYARDS:

Cow Barn, Gate, Walnut, Bridge, Mountain, Saddle, Carriage, Chiles, Woodshed