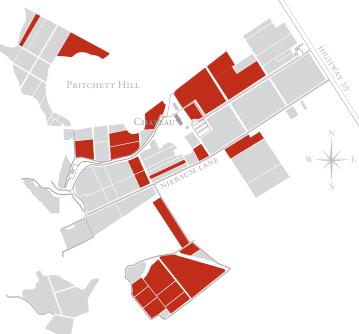

### VINEYARDS:

Chateau, Cohn, Red Barn, Creek, Walnut, Small Block

Alcohol: 14.2%

BARREL REGIMEN: 18 Months 100% French Oak 50% New Oak

BOTTLED: May 2018